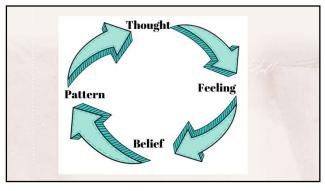

## Practicing the 4 C's

1. Consciously observe

2. Connect to the thought with love and Connect to the thought with love and acceptance
Chose the feeling that you want to feel.
Create: Change your thoughts to what you want to feel. Match that. Magnetize that.
This happens best in theta: visualization, meditation, prayer, journaling.